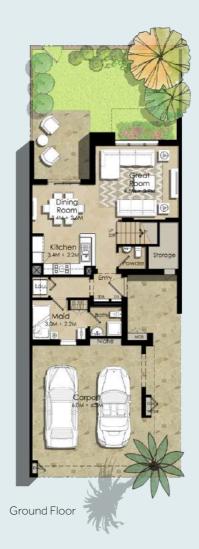

### 3 BEDROOM + MAID'S TYPE 9 - STYLE C - MID UNIT

| AREA                | MIN (SQ.FT) | MAX (SQ.FT) |
|---------------------|-------------|-------------|
| TOTAL BUILT-UP AREA | 2201.00     | 2228.56     |

First Floor

. . . .

1. All room dimensions are in metric and measured to structural elements and exclude wall finishes and construction tolerances. 2. All dimensions have been provided by our consultant architects.

3. All materials, dimensions, drawings features and amenities are approximate at the time of printing. 4. Actual area may vary from stated area. Drawings not to scale E&EO. The developer reserves the right tomake revisions to the floor plans and any features, materials, dimensions, drawings and amenities mentioned in this brochure without notice.