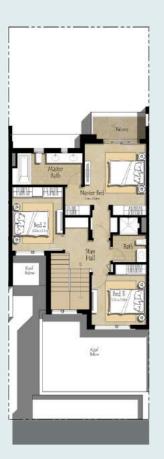

### 3 BEDROOM + MAID'S TYPE 9 - STYLE C - MID UNIT

| AREA                | MIN (SQ.FT) | MAX (SQ.FT) |
|---------------------|-------------|-------------|
| TOTAL BUILT-UP AREA | 2201.00     | 2228.56     |

First Floor

. . . .

1. All room dimensions are in metric and measured to structural elements and exclude wall finishes and construction tolerances. 2. All dimensions have been provided by our consultant architects.

3. All materials, dimensions, drawings features and amenities are approximate at the time of printing. 4. Actual area may vary from stated area. Drawings not to scale E&EO. The developer reserves the right tomake revisions to the floor plans and any features, materials, dimensions, drawings and amenities mentioned in this brochure without notice.