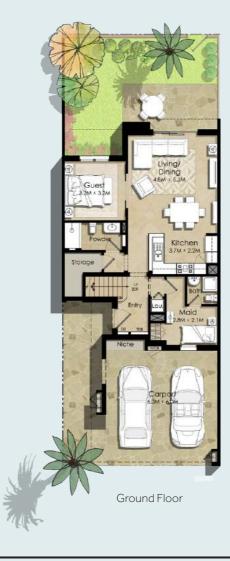

### 4 BEDROOM + MAID'S TYPE 11 - STYLE C - MID UNIT

| AREA                | MIN (SQ.FT) | MAX (SQ.FT) |
|---------------------|-------------|-------------|
| TOTAL BUILT-UP AREA | 2381.08     | 2381.08     |

First Floor

- 1. All room dimensions are in metric and measured to structural elements and exclude wall finishes and construction tolerances. 2. All dimensions have been provided by our consultant architects.

  3. All materials, dimensions, drawings features and amenities are approximate at the time of printing. 4. Actual area may vary from stated area. Drawings not to scale E&EO. The developer reserves the right tomake revisions to the floor plans and any features, materials, dimensions, drawings and amenities mentioned in this brochure without notice.