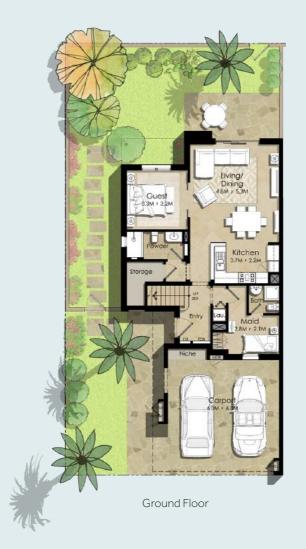

### 3 BEDROOM + MAID'S TYPE 9 - STYLE C - MID UNIT

| AREA                | MIN (SQ.FT) | MAX (SQ.FT) |
|---------------------|-------------|-------------|
| TOTAL BUILT-UP AREA | 2201.00     | 2228.56     |

First Floor

. . . .

1. All room dimensions are in metric and measured to structural elements and exclude wall finishes and construction tolerances. 2. All dimensions have been provided by our consultant architects.

3. All materials, dimensions, drawings features and amenities are approximate at the time of printing. 4. Actual area may vary from stated area. Drawings not to scale E&EO. The developer reserves the right tomake revisions to the floor plans and any features, materials, dimensions, drawings and amenities mentioned in this brochure without notice.