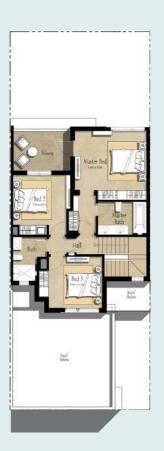

### 3 BEDROOM + MAID'S TYPE 9 - STYLE C - MID UNIT

| AREA                | MIN (SQ.FT) | MAX (SQ.FT) |
|---------------------|-------------|-------------|
| TOTAL BUILT-UP AREA | 2201.00     | 2228.56     |

First Floor

. . . .

1. All room dimensions are in metric and measured to structural elements and exclude wall finishes and construction tolerances. 2. All dimensions have been provided by our consultant architects.

3. All materials, dimensions, drawings features and amenities are approximate at the time of printing. 4. Actual area may vary from stated area. Drawings not to scale E&EO. The developer reserves the right tomake revisions to the floor plans and any features, materials, dimensions, drawings and amenities mentioned in this brochure without notice.