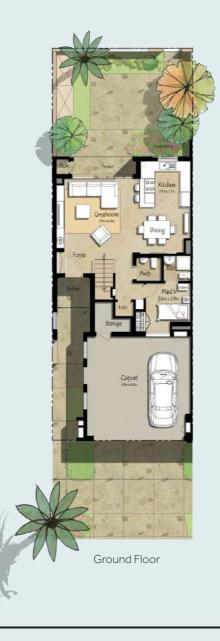

### 3 BEDROOM + MAID'S TYPE 9 - STYLE C - MID UNIT

| AREA                | MIN (SQ.FT) | MAX (SQ.FT) |
|---------------------|-------------|-------------|
| TOTAL BUILT-UP AREA | 2201.00     | 2228.56     |

First Floor

. . . .

1. All room dimensions are in metric and measured to structural elements and exclude wall finishes and construction tolerances. 2. All dimensions have been provided by our consultant architects.

3. All materials, dimensions, drawings features and amenities are approximate at the time of printing. 4. Actual area may vary from stated area. Drawings not to scale E&EO. The developer reserves the right tomake revisions to the floor plans and any features, materials, dimensions, drawings and amenities mentioned in this brochure without notice.