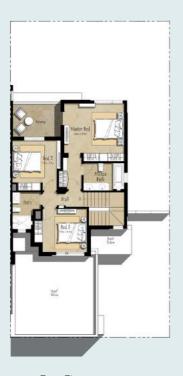

### 3 BEDROOM + MAID'S TYPE 9 - STYLE C - MID UNIT

| AREA                | MIN (SQ.FT) | MAX (SQ.FT) |
|---------------------|-------------|-------------|
| TOTAL BUILT-UP AREA | 2201.00     | 2228.56     |

First Floor

. . . .

1. All room dimensions are in metric and measured to structural elements and exclude wall finishes and construction tolerances. 2. All dimensions have been provided by our consultant architects.

3. All materials, dimensions, drawings features and amenities are approximate at the time of printing. 4. Actual area may vary from stated area. Drawings not to scale E&EO. The developer reserves the right tomake revisions to the floor plans and any features, materials, dimensions, drawings and amenities mentioned in this brochure without notice.