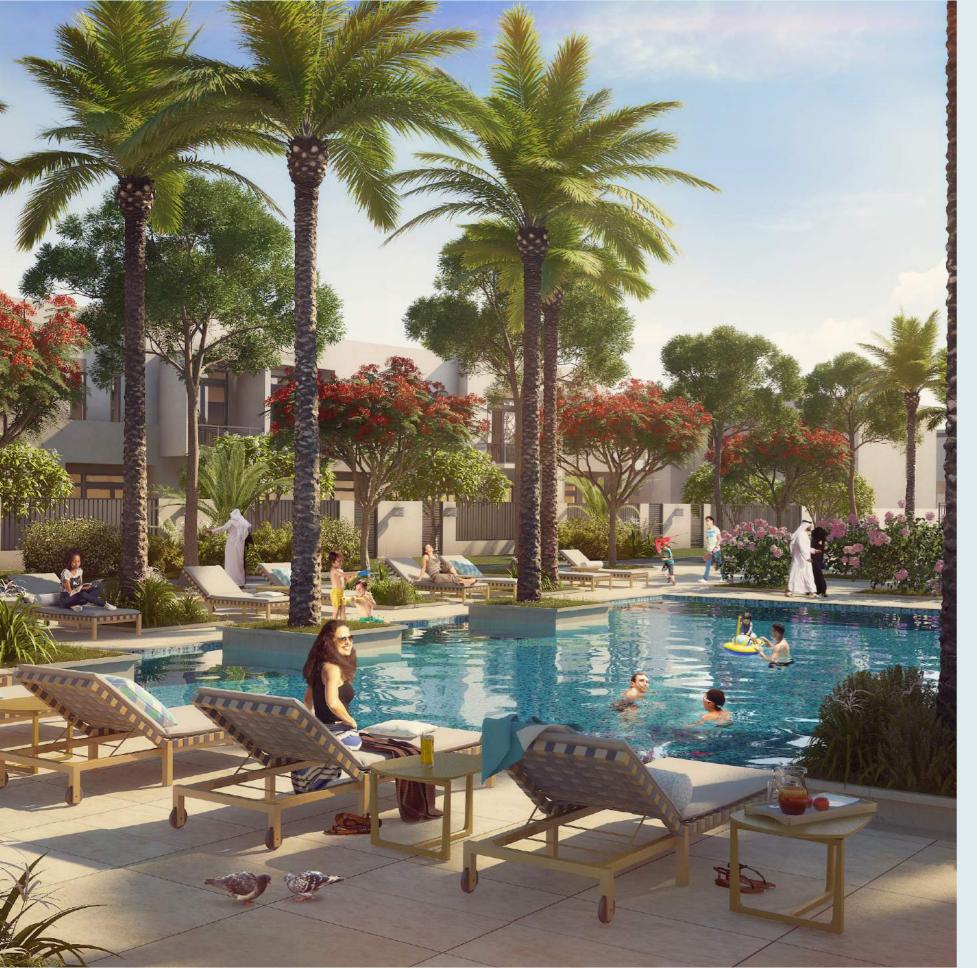

SAFI

NSHAMA

### 3 BEDROOM + MAID'S TYPE 9 - STYLE C - MID UNIT

| AREA                | MIN (SQ.FT) | MAX (SQ.FT) |
|---------------------|-------------|-------------|
| TOTAL BUILT-UP AREA | 2201.00     | 2228.56     |



First Floor



. . . .

1. All room dimensions are in metric and measured to structural elements and exclude wall finishes and construction tolerances. 2. All dimensions have been provided by our consultant architects.

3. All materials, dimensions, drawings features and amenities are approximate at the time of printing. 4. Actual area may vary from stated area. Drawings not to scale E&EO. The developer reserves the right tomake revisions to the floor plans and any features, materials, dimensions, drawings and amenities mentioned in this brochure without notice.







### 3 BEDROOM + MAID'S TYPE 10 - STYLE C - MID UNIT

| AREA                | MIN (SQ.FT) | MAX (SQ.FT) |
|---------------------|-------------|-------------|
| TOTAL BUILT-UP AREA | 2093.04     | 2134.59     |





First Floor

- 1. All room dimensions are in metric and measured to structural elements and exclude wall finishes and construction tolerances. 2. All dimensions have been provided by our consultant architects.

  3. All materials, dimensions, drawings features and amenities are approximate at the time of printing. 4. Actual area may vary from stated area. Drawings not to scale E&EO. The developer reserves the right tomake revisions to the floor plans and any features, materials, dimensions, drawings and amenities mentioned in this brochure without notice.

### 4 BEDROOM + MAID'