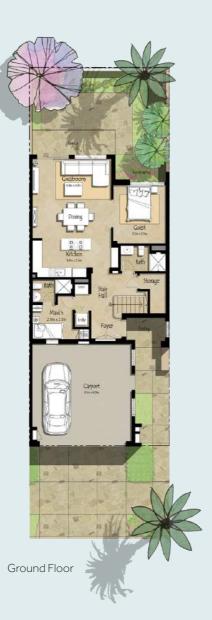

### 3 BEDROOM + MAID'S TYPE 10 - STYLE C - MID UNIT

| AREA                | MIN (SQ.FT) | MAX (SQ.FT) |
|---------------------|-------------|-------------|
| TOTAL BUILT-UP AREA | 2093.04     | 2134.59     |

First Floor

- 1. All room dimensions are in metric and measured to structural elements and exclude wall finishes and construction tolerances. 2. All dimensions have been provided by our consultant architects.

  3. All materials, dimensions, drawings features and amenities are approximate at the time of printing. 4. Actual area may vary from stated area. Drawings not to scale E&EO. The developer reserves the right tomake revisions to the floor plans and any features, materials, dimensions, drawings and amenities mentioned in this brochure without notice.