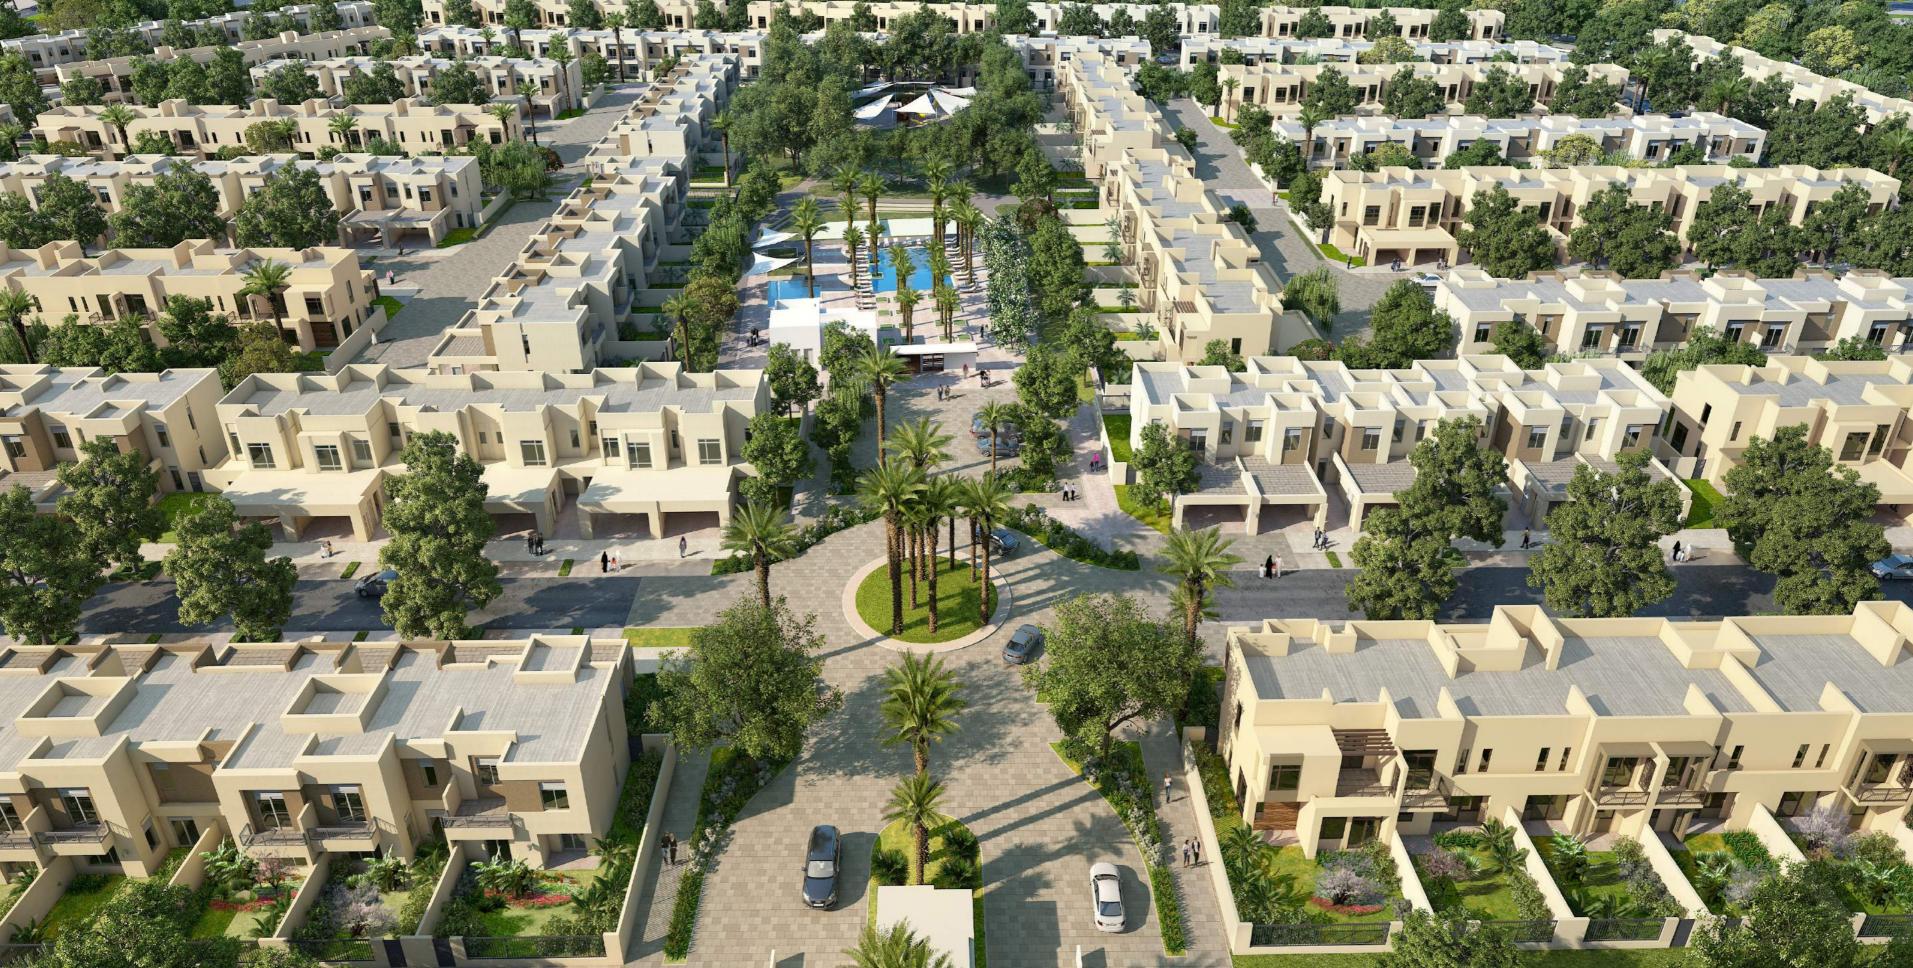

notice.



### 4 BEDROOM + MAID'S TYPE 13 - STYLE C - END UNIT

| AREA                | MIN (SQ.FT) | MAX (SQ.FT) |
|---------------------|-------------|-------------|
| TOTAL BUILT-UP AREA | 2422.53     | 2422.53     |



First Floor



### Disclaime

1. All room dimensions are in metric and measured to structural elements and exclude wall finishes and construction tolerances. 2. All dimensions have been provided by our consultant architects.
3. All materials, dimensions, drawings features and amenities are approximate at the time of printing. 4. Actual area may vary from stated area. Drawings not to scale E&EO. The developer reserves the right tomake revisions to the floor plans and any features, materials, dimensions, drawings and amenities mentioned in this brochure without notice.







### 4 BEDROOM + MAID'S TYPE 14 - STYLE C - END UNIT

| AREA                | MIN (SQ.FT) | MAX (SQ.FT) |
|---------------------|-------------|-------------|
| TOTAL BUILT-UP AREA | 2428.88     | 2428.88     |





First Floor

- 1. All room dimensions are in metric and measured to structural elements and exclude wall finishes and construction tolerances. 2. All dimensions have been provided by our consultant architects.

  3. All materials, dimensions, drawings features and amenities are approximate at the time of printing. 4. Actual area may vary from stated area. Drawings not to scale E&EO. The developer reserves the right tomake revisions to the floor plans and any features, materials, dimensions, drawings and amenities mentioned in this brochure without notice.