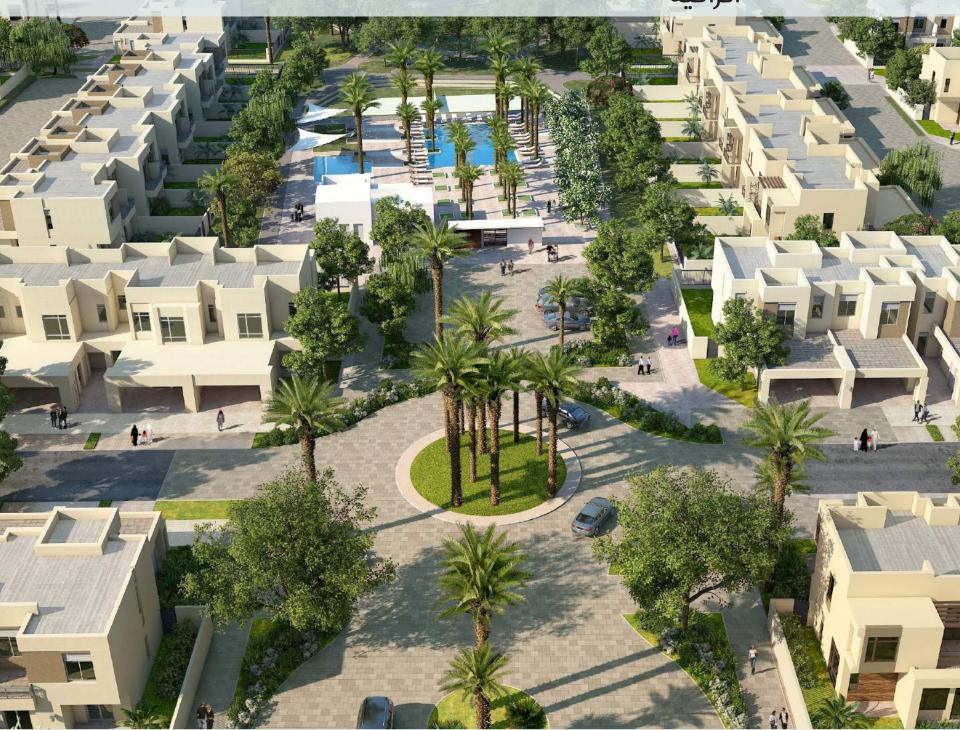

TOWN SQUARE DUBAI

فن الحياة الراقية THE ART
OF FINE
LIVING



SAFI

NSHAMA

### 3 BEDROOM + MAID'S TYPE 9 - STYLE C - MID UNIT

| AREA                | MIN (SQ.FT) | MAX (SQ.FT) |
|---------------------|-------------|-------------|
| TOTAL BUILT-UP AREA | 2201.00     | 2228.56     |



First Floor



. . . .

1. All room dimensions are in metric and measured to structural elements and exclude wall finishes and construction tolerances. 2. All dimensions have been provided by our consultant architects.

3. All materials, dimensions, drawings features and amenities are approximate at the time of printing. 4. Actual area may vary from stated area. Drawings not to scale E&EO. The developer reserves the right tomake revisions to the floor plans and any features, materials, dimensions, drawings and amenities mentioned in this brochure without notice.