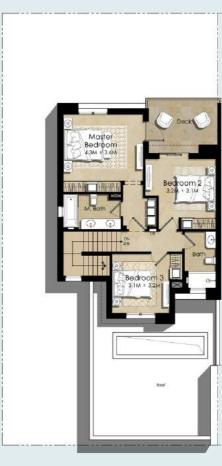

### 3 BEDROOM + MAID'S TYPE 9 - STYLE C - MID UNIT

| AREA                | MIN (SQ.FT) | MAX (SQ.FT) |
|---------------------|-------------|-------------|
| TOTAL BUILT-UP AREA | 2201.00     | 2228.56     |

First Floor

. . . .

1. All room dimensions are in metric and measured to structural elements and exclude wall finishes and construction tolerances. 2. All dimensions have been provided by our consultant architects.

3. All materials, dimensions, drawings features and amenities are approximate at the time of printing. 4. Actual area may vary from stated area. Drawings not to scale E&EO. The developer reserves the right tomake revisions to the floor plans and any features, materials, dimensions, drawings and amenities mentioned in this brochure without notice.