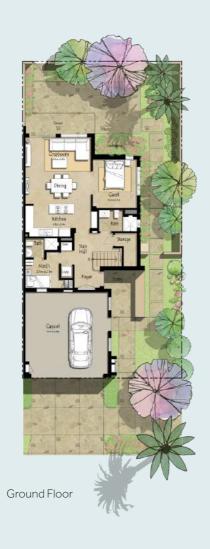

### 3 BEDROOM + MAID'S TYPE 9 - STYLE C - MID UNIT

| AREA                | MIN (SQ.FT) | MAX (SQ.FT) |
|---------------------|-------------|-------------|
| TOTAL BUILT-UP AREA | 2201.00     | 2228.56     |

First Floor

. . . .

1. All room dimensions are in metric and measured to structural elements and exclude wall finishes and construction tolerances. 2. All dimensions have been provided by our consultant architects.

3. All materials, dimensions, drawings features and amenities are approximate at the time of printing. 4. Actual area may vary from stated area. Drawings not to scale E&EO. The developer reserves the right tomake revisions to the floor plans and any features, materials, dimensions, drawings and amenities mentioned in this brochure without notice.