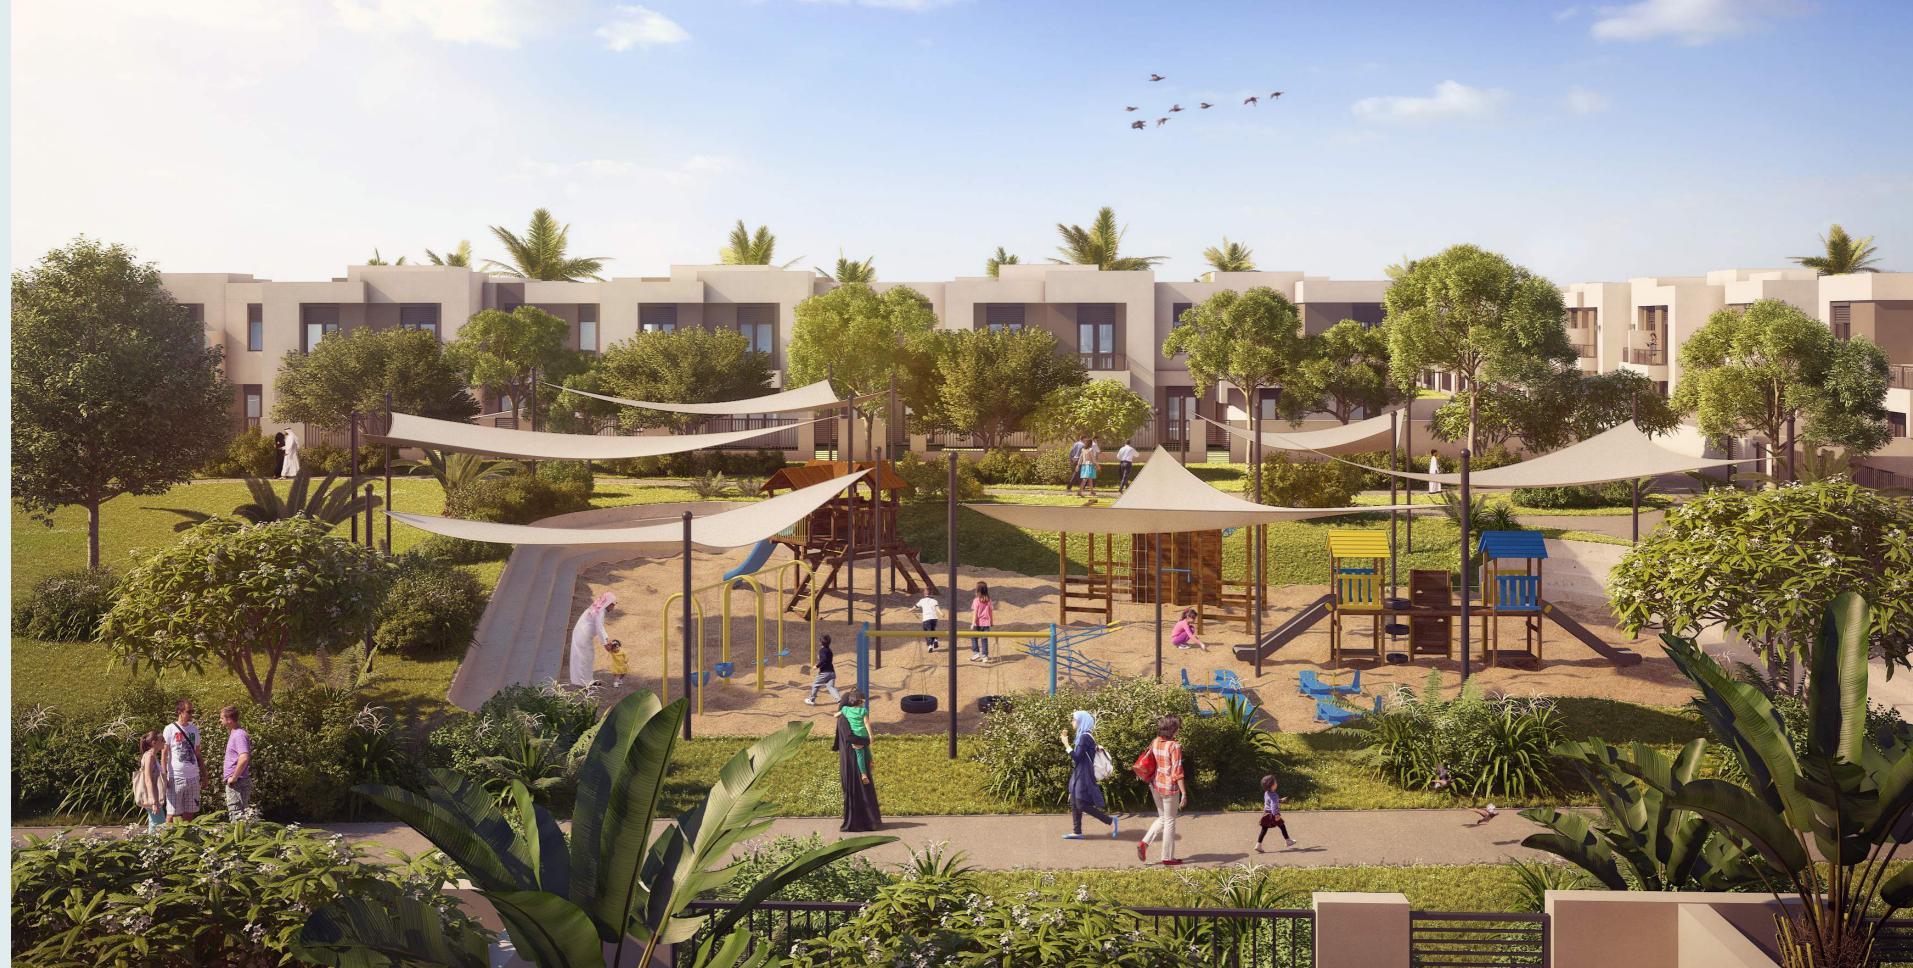

SAFI

NSHAMA

### 3 BEDROOM + MAID'S TYPE 9 - STYLE C - MID UNIT

| AREA                | MIN (SQ.FT) | MAX (SQ.FT) |
|---------------------|-------------|-------------|
| TOTAL BUILT-UP AREA | 2201.00     | 2228.56     |



First Floor



. . . .

1. All room dimensions are in metric and measured to structural elements and exclude wall finishes and construction tolerances. 2. All dimensions have been provided by our consultant architects.

3. All materials, dimensions, drawings features and amenities are approximate at the time of printing. 4. Actual area may vary from stated area. Drawings not to scale E&EO. The developer reserves the right tomake revisions to the floor plans and any features, materials, dimensions, drawings and amenities mentioned in this brochure without notice.







### 3 BEDROOM + MAID'S TYPE 10 - STYLE C - MID UNIT

| AREA                | MIN (SQ.FT) | MAX (SQ.FT) |
|---------------------|-------------|-------------|
| TOTAL BUILT-UP AREA | 2093.04     | 2134.59     |





First Floor

- 1. All room dimensions are in metric and measured to structural elements and exclude wall finishes and construction tolerances. 2. All dimensions have been provided by our consultant architects.

  3. All materials, dimensions, drawings features and amenities are approximate at the time of printing. 4. Actual area may vary from stated area. Drawings not to scale E&EO. The developer reserves the right tomake revisions to the floor plans and any features, materials, dimensions, drawings and amenities mentioned in this brochure without notice.

### 4 BEDROOM + MAI