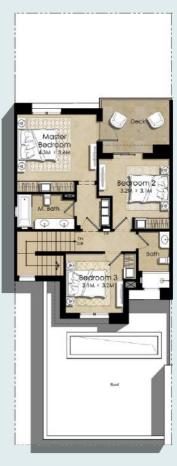

## 4 BEDROOM + MAID'S TYPE 12 - STYLE C - MID UNIT

| AREA                | MIN (SQ.FT) | MAX (SQ.FT) |
|---------------------|-------------|-------------|
| TOTAL BUILT-UP AREA | 2408.64     | 2408.64     |

First Floor

- 1. All room dimensions are in metric and measured to structural elements and exclude wall finishes and construction tolerances. 2. All dimensions have been provided by our consultant architects.

  3. All materials, dimensions, drawings features and amenities are approximate at the time of printing. 4. Actual area may vary from stated area. Drawings not to scale E&EO. The developer reserves the right tomake revisions to the floor plans and any features, materials, dimensions, drawings and amenities mentioned in this brochure without notice.