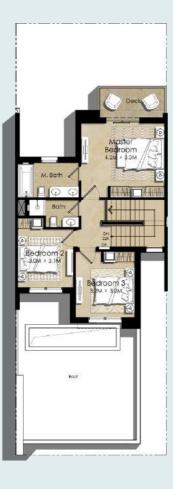

### 3 BEDROOM + MAID'S TYPE 9 - STYLE C - MID UNIT

| AREA                | MIN (SQ.FT) | MAX (SQ.FT) |
|---------------------|-------------|-------------|
| TOTAL BUILT-UP AREA | 2201.00     | 2228.56     |

First Floor

. . . .

1. All room dimensions are in metric and measured to structural elements and exclude wall finishes and construction tolerances. 2. All dimensions have been provided by our consultant architects.

3. All materials, dimensions, drawings features and amenities are approximate at the time of printing. 4. Actual area may vary from stated area. Drawings not to scale E&EO. The developer reserves the right tomake revisions to the floor plans and any features, materials, dimensions, drawings and amenities mentioned in this brochure without notice.