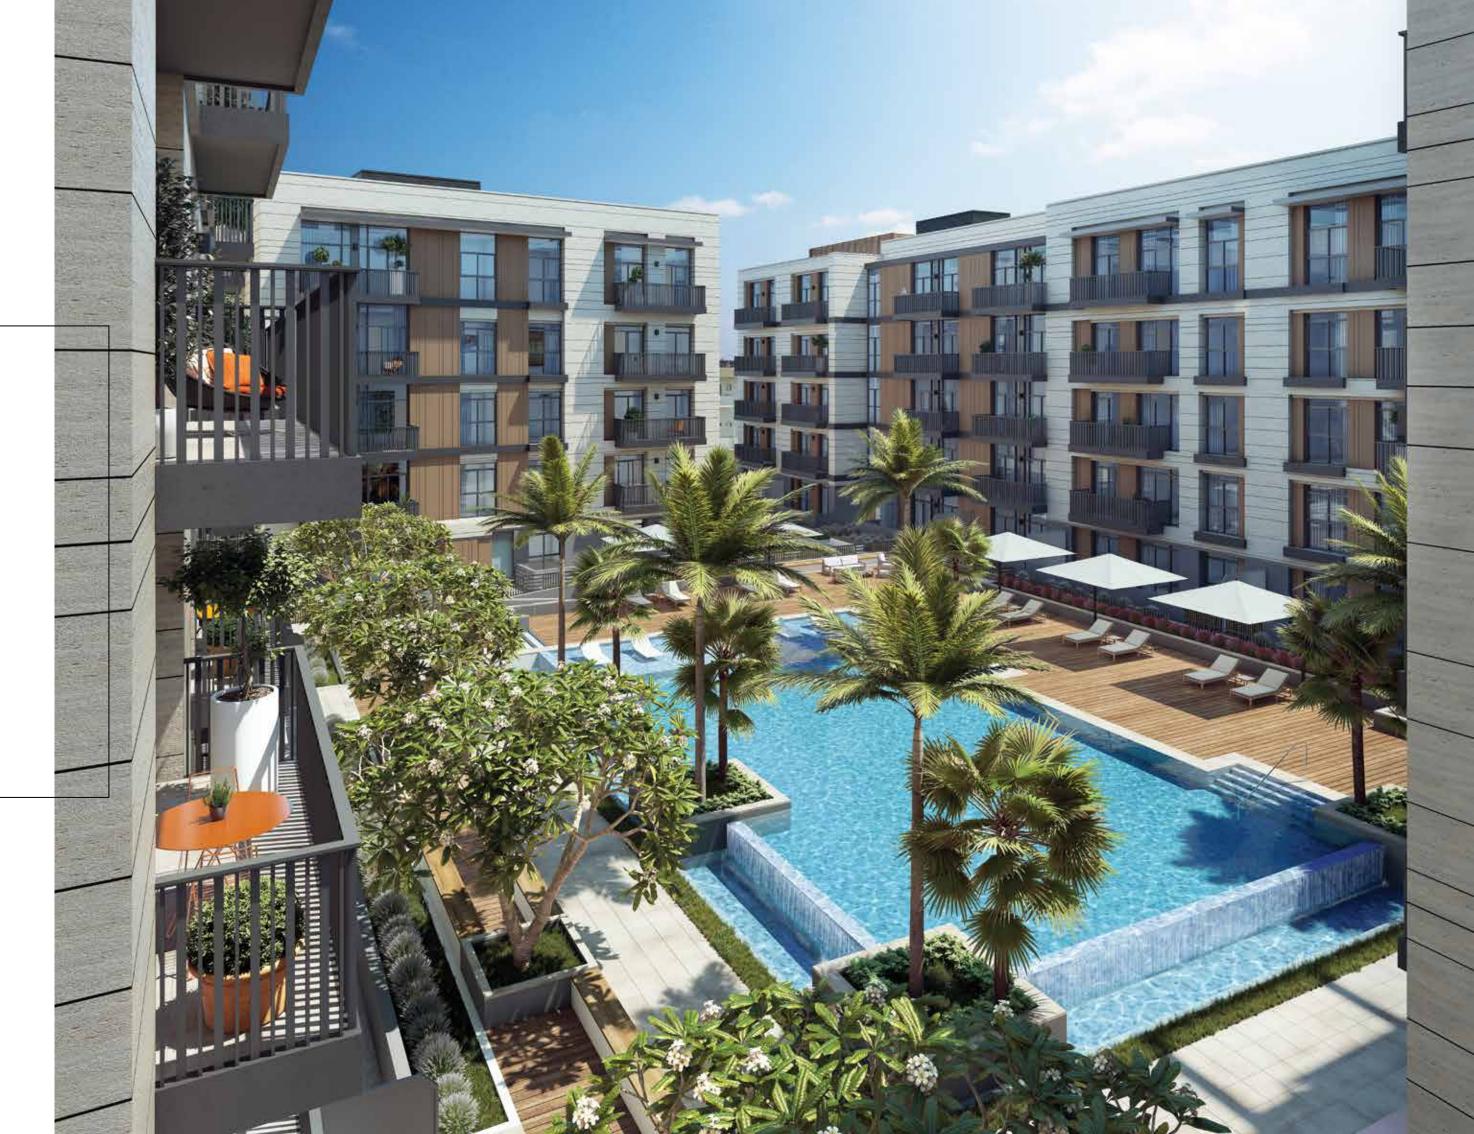

## Majestic POOL VIBES

## AMENITIES Plan

Belgravia Square is designed to offer its residents a superior quality of life. With ample spaces to hangout and unwind, the residents can enjoy a true sense of community.

- A- ADULT'S POOL AREA
- B- KID'S POOL
- C- FITNESS CENTER
- D- CHANGING ROOMS
- E- CLUBHOUSE WITH GAMES ROOM & TV LOUNGE
- F- KID'S PLAY ROOM
- G- OUTDOOR KID'S PLAY AREA
- H- LIFT LOBBY
- J- LOBBY LOUNGE
- K- GARDEN