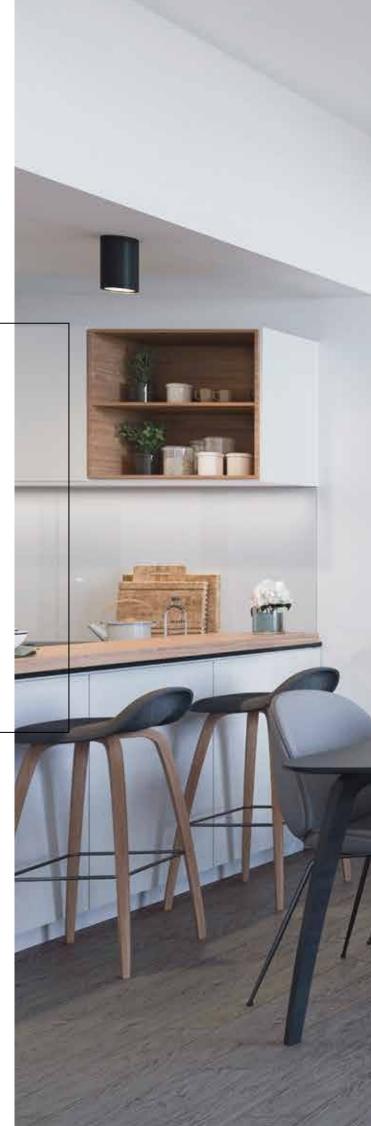

## SOPHISTICATED Interiors

A colour scheme of white, grey and black, creates a bold and contemporary setting. Striking black and white photography on the walls of common areas further accentuates the colour scheme and adds a touch of drama.