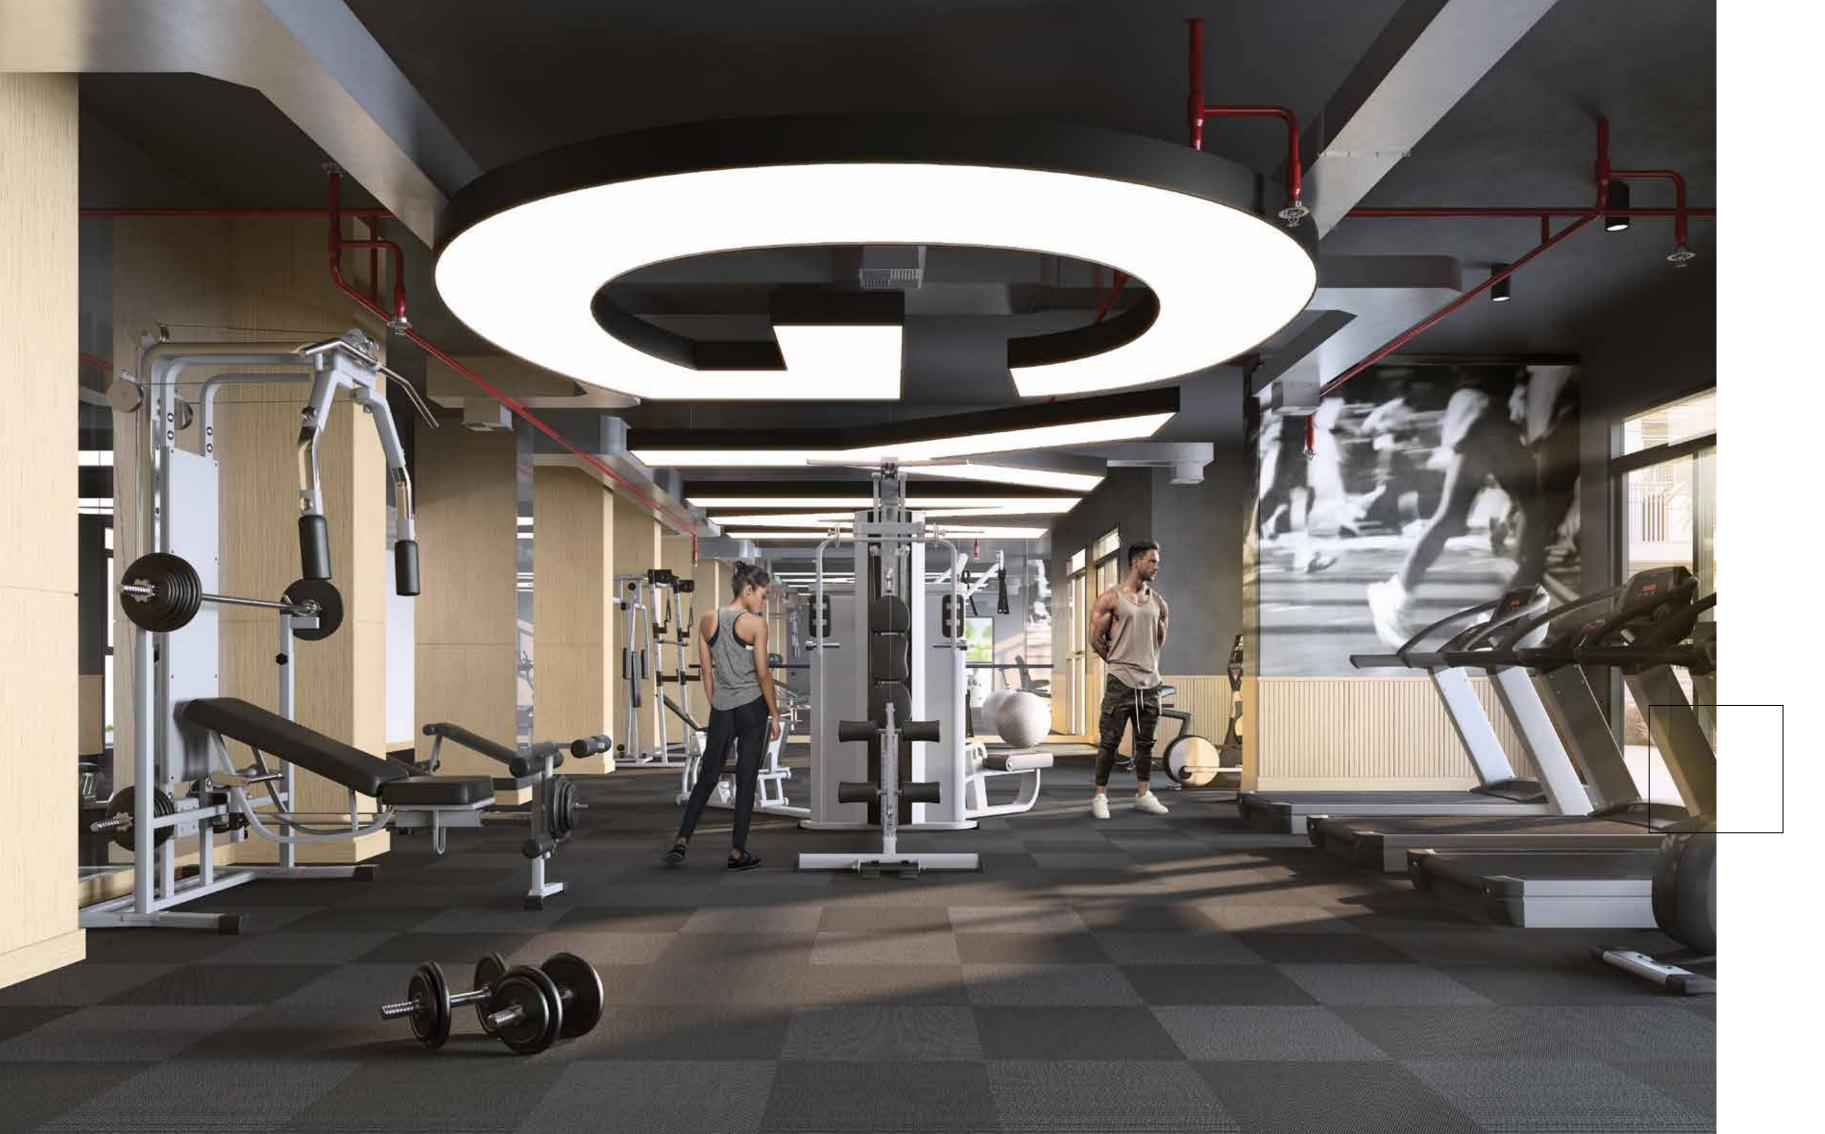

esign and dynamic lighting is complemented by beautiful sculptures made by local artists. The community area also boasts a plush lounge for residents that brings the outdoors, inside. It includes a pool table and a TV Lounge with comfortable seating for small groups. In short, Belgravia Square is the new favourite for home buyers who value aesthetics and design along with contemporary community living.

## A PERFECT BLEND of FUNCTIONALITY, AESTHETICS and SOCIALIZATION.





## STRIKING exteriors

The grey facade with bold horizontal lines creates a unique and contemporary look. In addition, the wood texture and vibrant lighting balances the greys and creates a warm glow for Belgravia Square.



## Majestic POOL VIBES



# BELGRAVIA Square



## *C h i c* R E S I D E N T ' S L O U N G E





## FullyEQUIPPED FITNESS CENTRE



## SOPHISTICATED Interiors

A colour scheme of white, grey and black, creates a bold and contemporary setting. Striking black and white photography on the walls of common areas further accentuates the colour scheme and adds a touch of drama.





# RECHARGE AND RELAX in LUXE SHADES OF GREY

10

De-

DU Bai

\* 1-



## BELGRAVIA Square







## AMENITIES Plan

Belgravia Square is designed to offer its residents a superior quality of life. With ample spaces to hangout and unwind, the residents can enjoy a true sense of community.

- A- ADULT'S POOL AREA
- B- KID'S POOL
- C- FITNESS CENTER
- D- CHANGING ROOMS
- E- CLUBHOUSE WITH GAMES ROOM & TV LOUNGE
- F- KID'S PLAY ROOM
- G- OUTDOOR KID'S PLAY AREA
- H- LIFT LOBBY
- J- LOBBY LOUNGE
- K- GARDEN