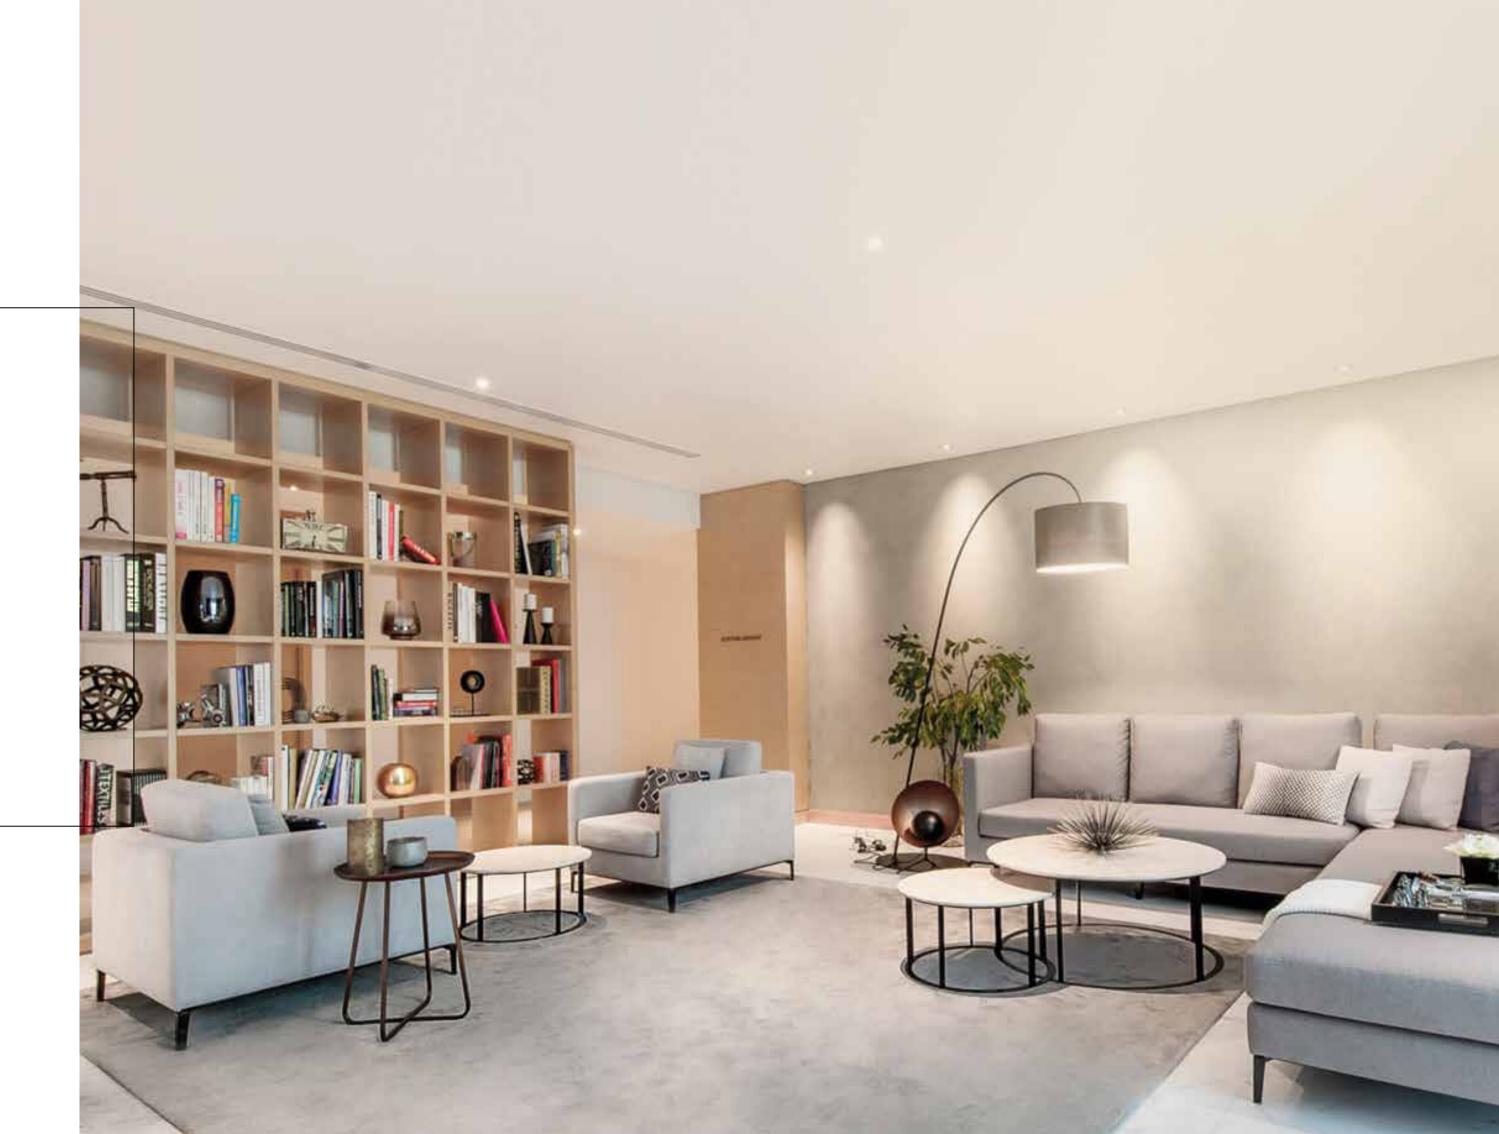

## SOPHISTICATED Interiors

A colour scheme of white, grey and black, creates a bold and contemporary setting. Striking black and white photography on the walls of common areas further accentuates the colour scheme and adds a touch of drama.