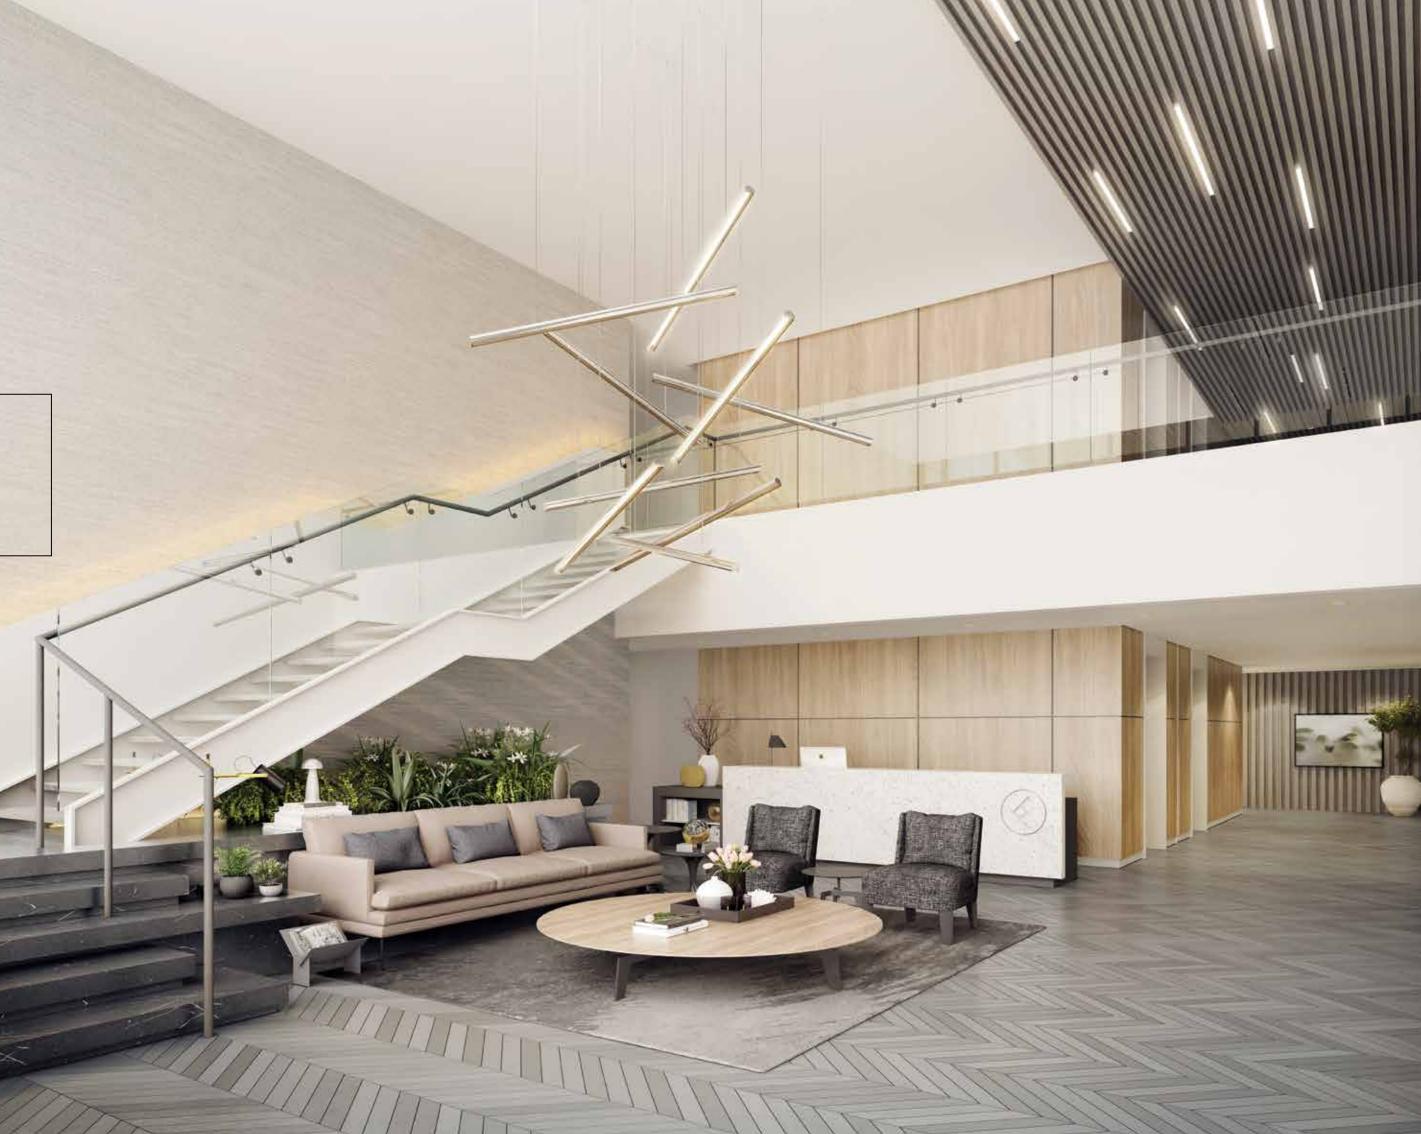

Furthermore, the grand lobbies are built to impress. The majestic design and dynamic lighting is complemented by beautiful sculptures made by local artists. The community area also boasts a plush lounge for residents that brings the outdoors, inside. It includes a pool table and a TV Lounge with comfortable seating for small groups. In short, Belgravia Square is the new favourite for home buyers who value aesthetics and design along with contemporary community living.

## *C h i c* R E S I D E N T ' S L O U N G E