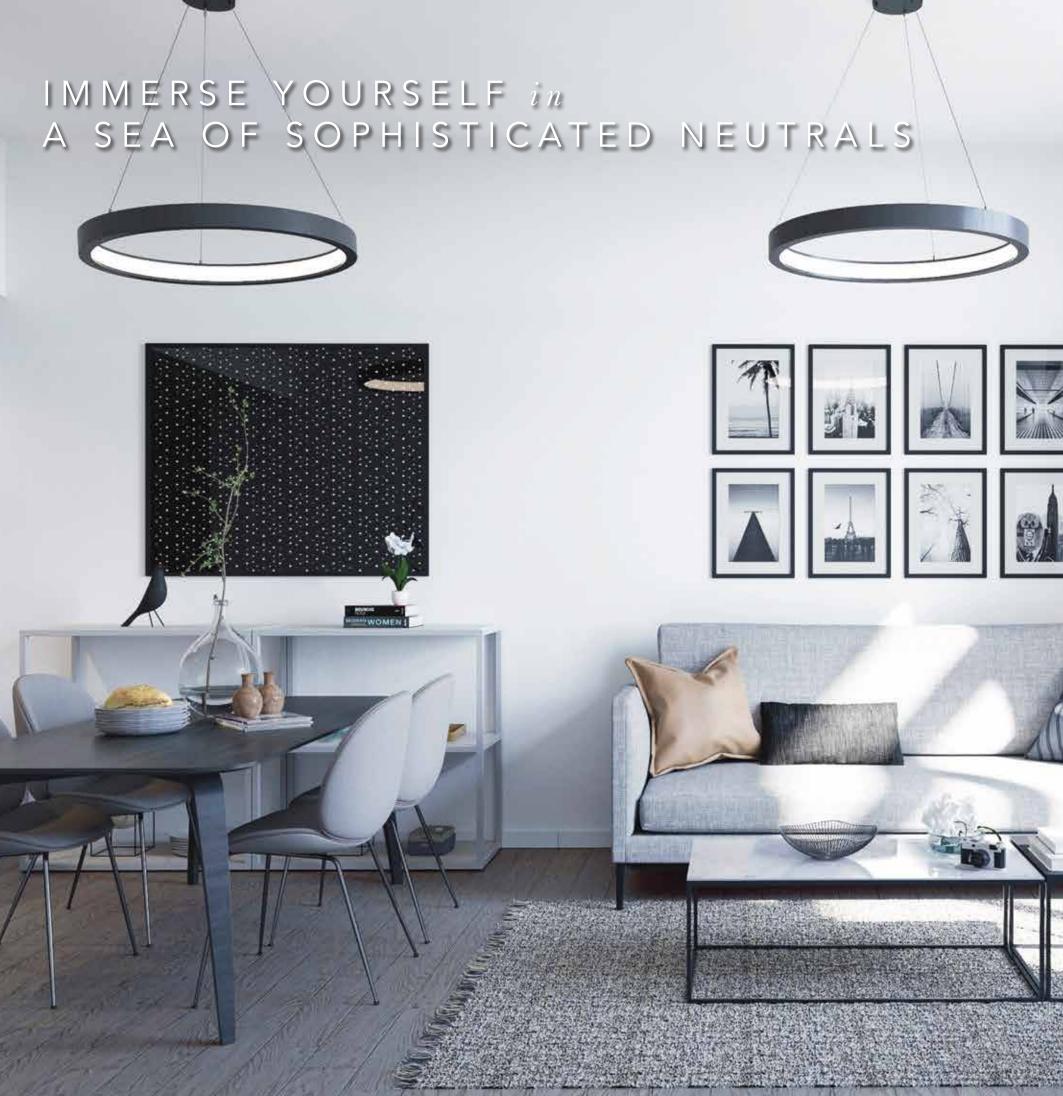

## A PERFECT BLEND of FUNCTIONALITY, AESTHETICS and SOCIALIZATION.

## STRIKING exteriors

The grey facade with bold horizontal lines creates a unique and contemporary look. In addition, the wood texture and vibrant lighting balances the greys and creates a warm glow for Belgravia Square.