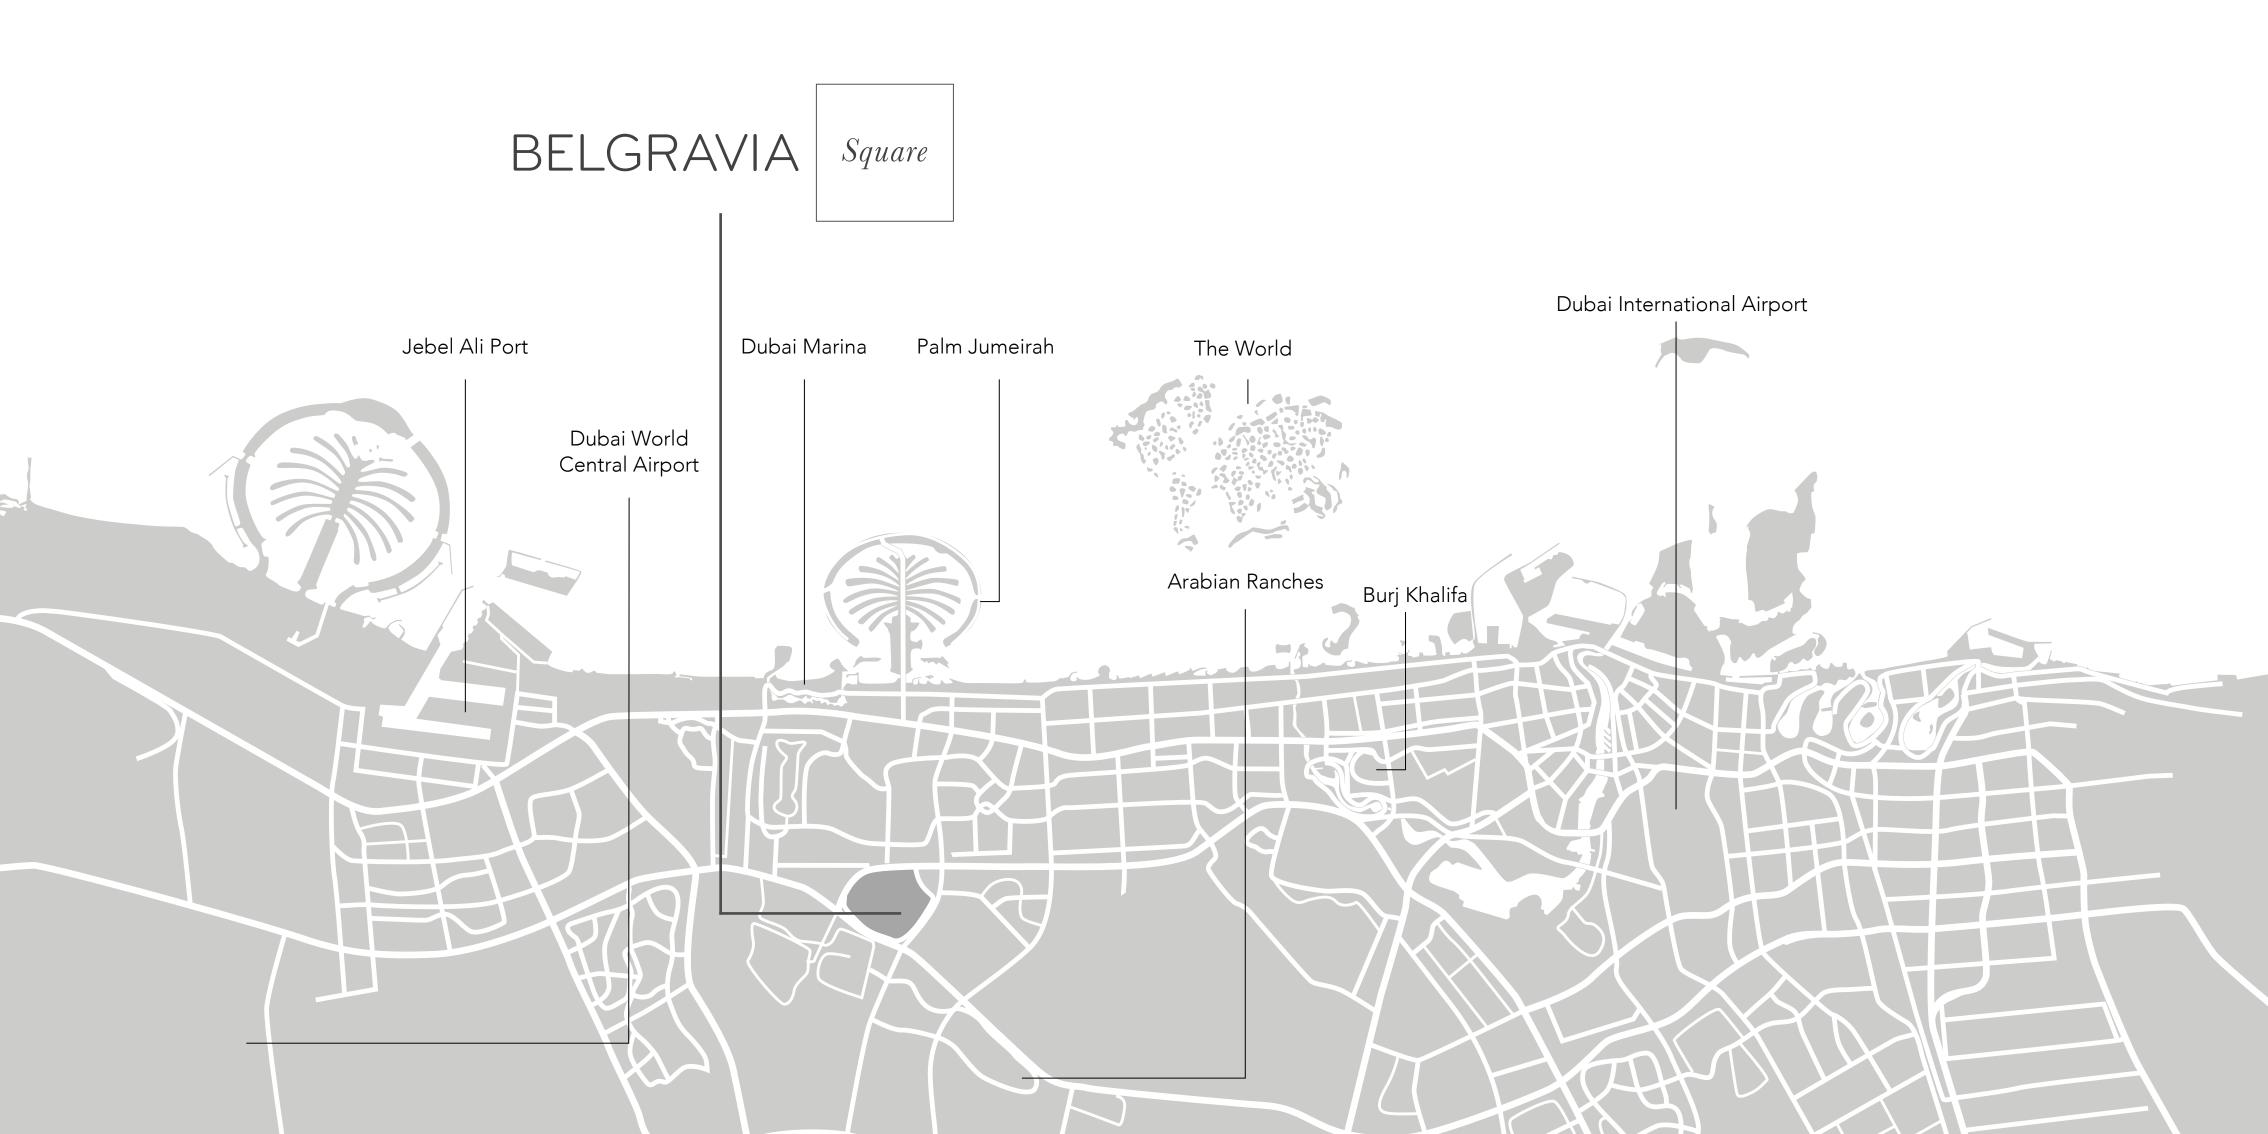

## MINUTES AWAY from LANDMARK DESTINATIONS

25<sup>min</sup>utes Dubai International Airport

## LIVE *the* LIFE YOU ALWAYS WANTED

Jumeirah Village is a one-of-a-kind community spanning two localities namely 'Jumeirah Triangle' and 'Jumeirah Circle'. This neighbourhood includes a variety of commercial, retail and leisure facilities spread over 811 hectares. Schools, mosques, parks and sports fields separated by lush green walkways make it ideal for families.

In addition, two new attractions namely 'Al Khail Avenue' at Jumeirah Village Triangle and 'The Circle Mall' at Jumeirah Village Circle by Nakheel are currently being developed.