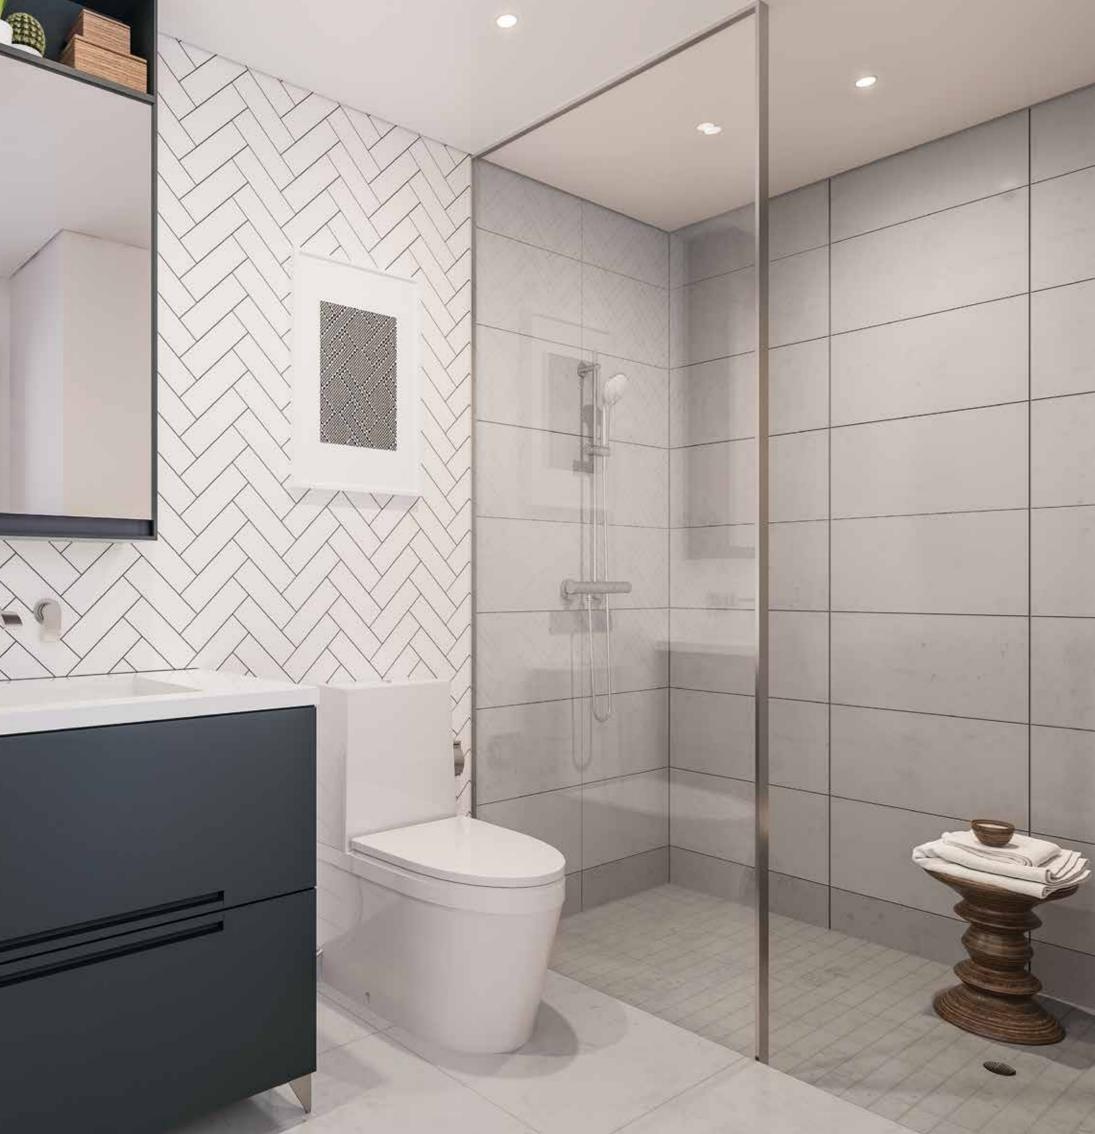

## SOPHISTICATED Interiors

A colour scheme of white, grey and black, creates a bold and contemporary setting. Striking black and white photography on the walls of common areas further accentuates the colour scheme and adds a touch of drama.