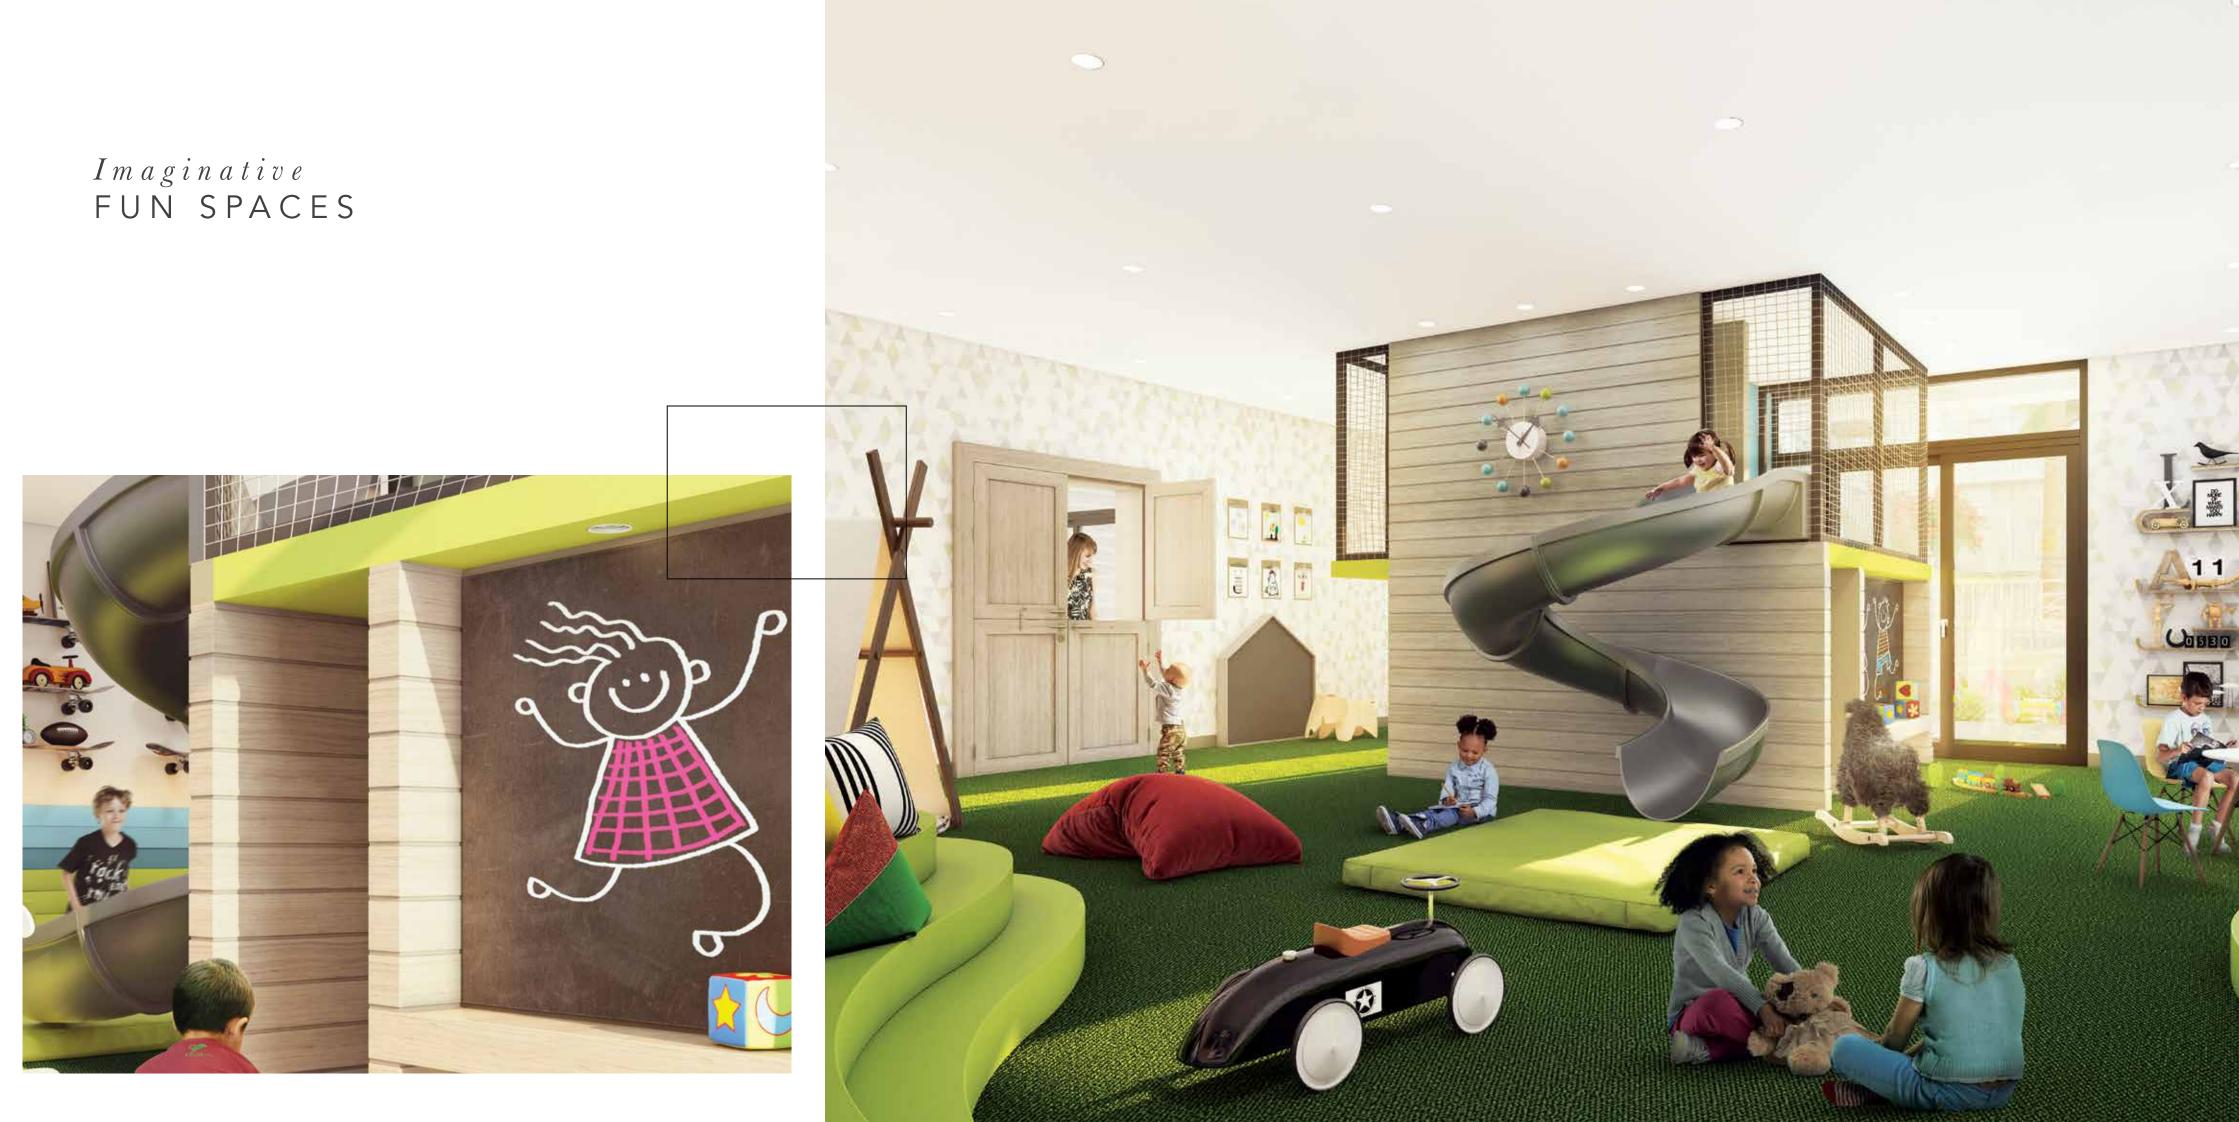

## AMENITIES Plan

Belgravia Square is designed to offer its residents a superior quality of life. With ample spaces to hangout and unwind, the residents can enjoy a true sense of community.

- A- ADULT'S POOL AREA
- B- KID'S POOL
- C- FITNESS CENTER
- D- CHANGING ROOMS
- E- CLUBHOUSE WITH GAMES ROOM & TV LOUNGE
- F- KID'S PLAY ROOM
- G- OUTDOOR KID'S PLAY AREA
- H- LIFT LOBBY
- J- LOBBY LOUNGE
- K- GARDEN