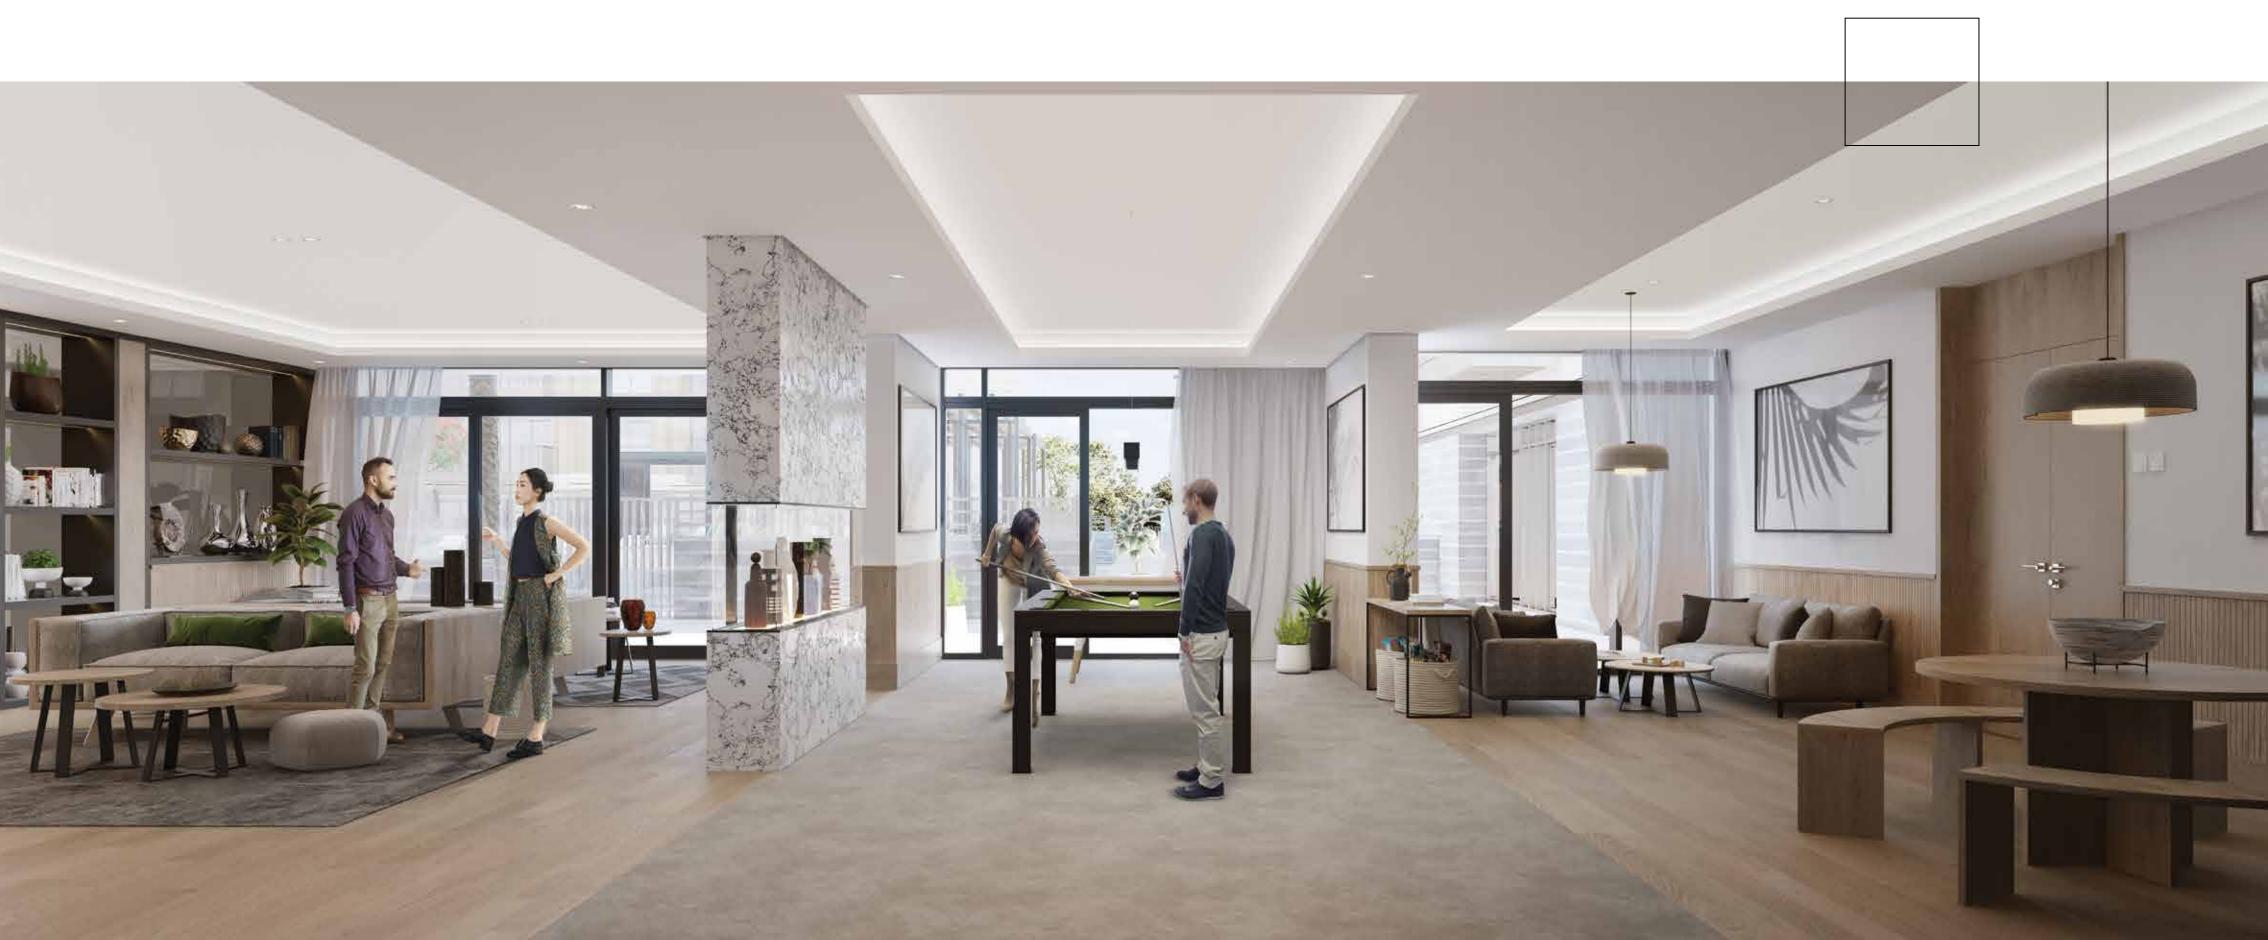

Furthermore, the grand lobbies are built to impress. The majestic design and dynamic lighting is complemented by beautiful sculptures made by local artists. The community area also boasts a plush lounge for residents that brings the outdoors, inside. It includes a pool table and a TV Lounge with comfortable seating for small groups. In short, Belgravia Square is the new favourite for home buyers who value aesthetics and design along with contemporary community living.

## *C h i c* R E S I D E N T ' S L O U N G E