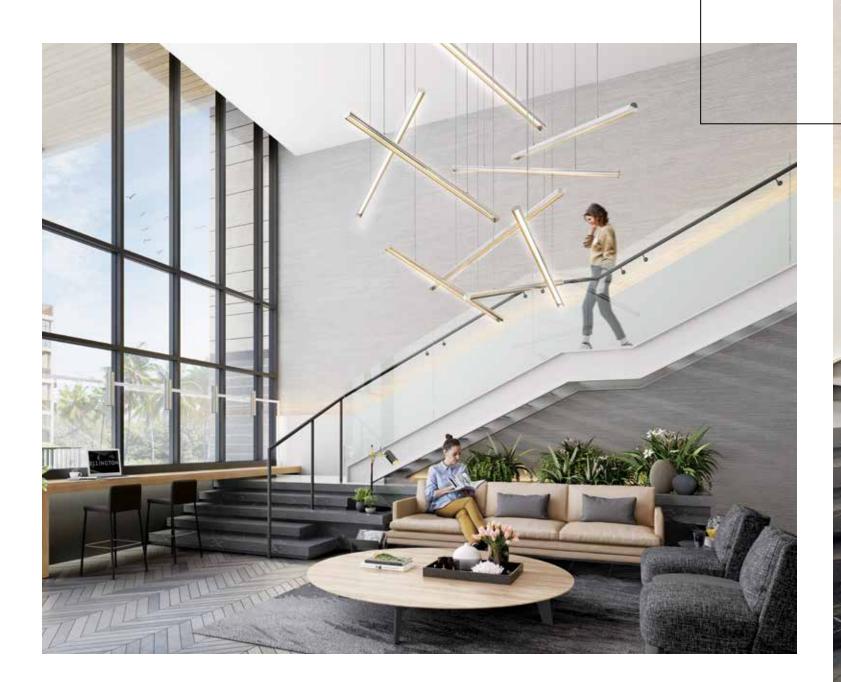

## *C h i c* R E S I D E N T ' S L O U N G E

Furthermore, the grand lobbies are built to impress. The majestic design and dynamic lighting is complemented by beautiful sculptures made by local artists. The community area also boasts a plush lounge for residents that brings the outdoors, inside. It includes a pool table and a TV Lounge with comfortable seating for small groups. In short, Belgravia Square is the new favourite for home buyers who value aesthetics and design along with contemporary community living.