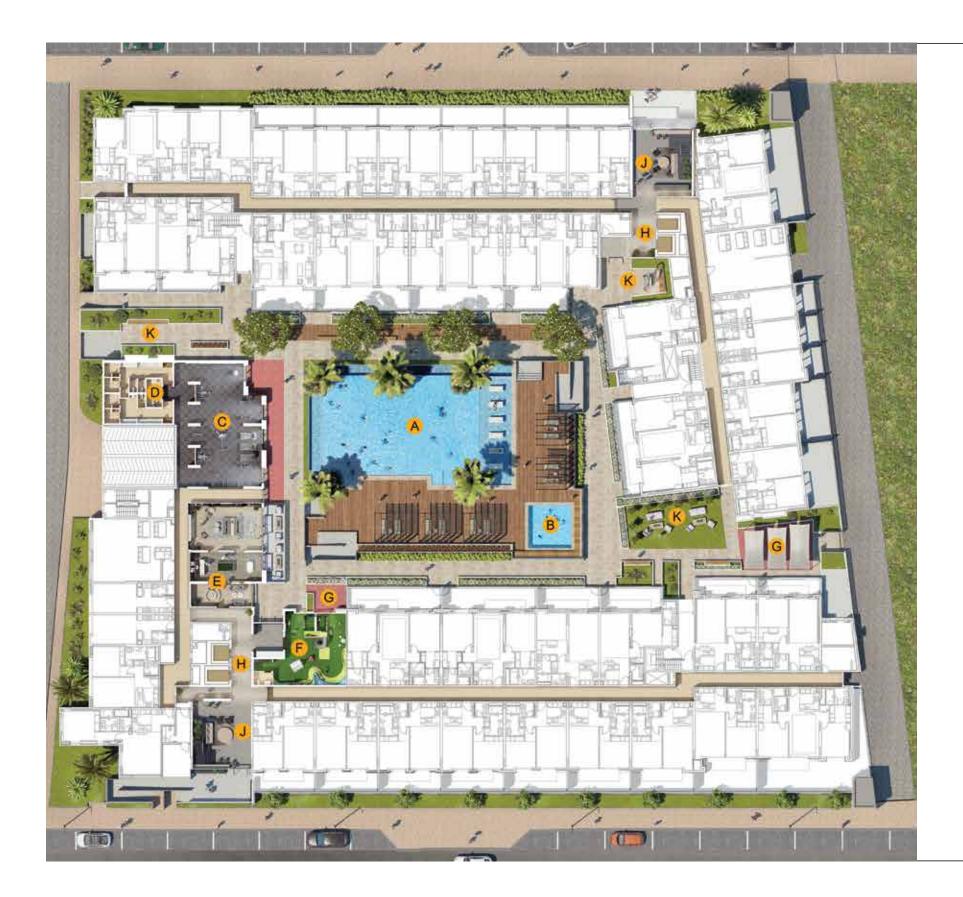

## AMENITIES Plan

Belgravia Square is designed to offer its residents a superior quality of life. With ample spaces to hangout and unwind, the residents can enjoy a true sense of community.

- A- ADULT'S POOL AREA
- B- KID'S POOL
- C- FITNESS CENTER
- D- CHANGING ROOMS
- E- CLUBHOUSE WITH GAMES ROOM & TV LOUNGE
- F- KID'S PLAY ROOM
- G- OUTDOOR KID'S PLAY AREA
- H- LIFT LOBBY
- J- LOBBY LOUNGE
- K- GARDEN